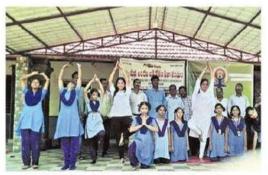

International Yoga Day – Students & Staff conducted Yoga Session at the campus.

ప్రభుత్వ మహిళాకళాలలో యోగా చేస్తున్న విద్యార్థినులు

ప్రభుత్వ మహిళాకళాలలో యోగా చేస్తున్న విద్యార్థినులు

# ఘనంగా అంతర్జాతీయ యోగా బినోత్సవం

మహారాణిసేట పాఠశాలలో యోగా చేస్తున్న విద్యార్థులు

డాబాగారైన్స్, జూన్ 21: ఏశాఖ కల్ ఎడ్యుకేషన్ విభాగాల సంయుక్త ఆధ్వర్యంలో అంతర్వాతీయ యోగా దినో త్నవం శుక్రవారం నిర్వహించారు. కార్య ఎస్.శోభారాణి అధ్యక్షత చహించి మాట్లడుతూ యోగా వలన ఉపయో ప్రయోజనాలు ఉన్నాయన్నారు. ప తంజరీ యోగా డైనర్ జి.నాగసరికి హాజరై విద్యార్ధులకే సూర్య నమస్సా, రాలు, ప్రాణాయామం చేయించారు. కార్యక్రమంతో ఎన్ఎస్ఎస్ కో-ఆర్డినేటర్లు రెగీతాంజరి, ఎహెచ్డీ ప్రష్నలత, పీడీ ఆర్.కిరణ్మయి తదితరులు పాల్గొన్నారు.