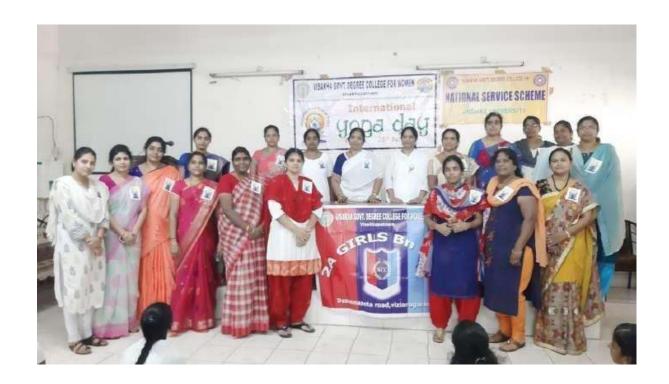

### **VISAKHA GOVT. DEGREE COLLEGE for WOMEN**

# EVENTORGANIZEDREPORT (2019-2020)

| Title of the Activity      | International Yoga Day                                                                                                                                                                                                                                                                                                  |
|----------------------------|-------------------------------------------------------------------------------------------------------------------------------------------------------------------------------------------------------------------------------------------------------------------------------------------------------------------------|
| Date of Activity Organized | 21.06.2019                                                                                                                                                                                                                                                                                                              |
| Name of Department         | NSS and Economics                                                                                                                                                                                                                                                                                                       |
| Chairmaran                 | Dr. S. Shobha Rani, Principal                                                                                                                                                                                                                                                                                           |
| Chairperson Co-ordinator   | Dr. K. Geetanjali, Sri S.V.S. Prasad                                                                                                                                                                                                                                                                                    |
| No. of Participants        | 410                                                                                                                                                                                                                                                                                                                     |
| Objective of the Activity  | <ol> <li>To develop the habit of meditation among the students.</li> <li>To promote good mental and physical health of students through Yoga.</li> </ol>                                                                                                                                                                |
| Programme report           | Yoga Day was celebrate by the students & Staff at VGDC(W) with great enthusiasm various asanas were demonstrated by Smt G. Naga saritha_and performed by the students simultaneously, the importance of these asanas were explained encouraged students to practice regular Yoga to remain fit & improve concentration. |
| Outcome of the Activity    | The importance and effects of Yoga on the health of the student is emphasized.                                                                                                                                                                                                                                          |

### **VISAKHA GOVT. DEGREE COLLEGE for WOMEN**

Date: 21-06-2019
No. Of Participants: 410
National Service Scheme, NCC Army Wing and Dept. of physical education in collaboration with Patanjali Yoga Center,
Visakhapatnam.

International Yoga Day – Students & Staff conducted Yoga Session at the campus.

ప్రభుత్వ మహిళాకళాలలో యోగా చేస్తున్న విద్యార్థినులు

ప్రభుత్వ మహిళాకళాలలో యోగా చేస్తున్న విద్యార్థినులు