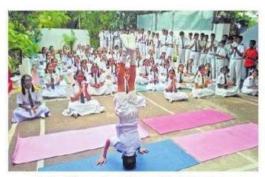

#### మహారాణిపేటలో..

మహారాణిపేట, జూన్ 21: యోగా సాధన ద్వారా విద్యలో ఏక్కాగత సాదించవచ్చని ఒలీవెట్ స్కూల్ అన్నారు. అంతర్వాతీయ యోగా

దినోత్సవం సందర్భంగా శుక్రవారం జిల్ల పరిషత్ జంక్షన్లో ఉన్న ఒలీవెట్ ವಾಕಕಾಲಲ್ ವಿದ್ಯಾರ್ಭಲತ್ ಯಾಗಾ ధ్యానంపై అవగాహన కార్యకమం నిర్వహించారు. ఈ నందర్భంగా ಯೌಗ್ಸ್ ಸಾಲ್ಮಾ అవగాహన కల్పించారు.

మహారాణిపేట ඩුද්ලෙව පරවලව්රා බොල దినోల్స్ కార్యక్రమాలను ఘనంగా నిర్వహించారు. ఈ సందర్భంగా డాకర్ లక్ష్మీనారాయణ మాట్లాడుతూ యోగా ద్వారా అనేక రుగ్మతలను పోగొట్టవచ్చని అన్నారు. బ్రధాని మోదీ చౌరవతోనే 152 దేశాలలో యోగా వేదుకలు జరుపుకుంటున్నారని తెలిఎరు. ఈ కార్యక్రమంలో శ్రీలక్ష్మి ప్రధానోపాధ్యాయుడు పీసీ ఆచార్యులు రవికుమార్, మహేష్ పాల్గొన్నారు. అధిక సంఖ్యలో సాధకులు పాల్గొన్నారు.