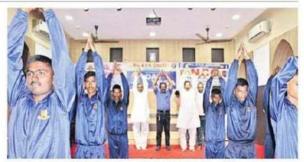

#### పేపీఎన్ కళాశాలలో ..

ఏపీఎన్ కళాశాలలో అంతర్వాతీయ ప్రభుత్వ మహిళా కళాశాలలో జాతీయ యోగా దినోత్సవం శుక్రవారం జరిగింది. ేసేవా పథకం ఎన్ఎస్ఎస్, ఎన్నీనీ, ఫిజి ఈ కార్మక్రమానికి యోగా గురువు డాక్టర్ రాజారావు హాజరయ్యారు. ఈ సందర్భంగా విద్యార్థులకు యోగా, మెడి టేషన్మై అవగాహన కర్మించారు. క్రమానికి కళాశాల ప్రిన్నిపాల్ డాక్టర్ సంపూర్ణ ఆరోగ్యానికి యోగా అవసర తెలిపారు. అనంతరం విద్వార్తులకు, ఏవీఎన్ కళాశాల అద్వావ గాలను వివరించారు. డ్రతీ ఒక్కరి జీవి కులు, అధ్యాపకేతర సిబ్బంది, ఎన్సీసీ తంలో యోగాను భాగస్వామ్యం చేసుకో కేడెట్స్ యోగా చేశారు. ఈ కార్మక వాలన్నారు. యోగా వలన అనేక మంలో కళాశాల ప్రిన్సిపాల్ డివీజ యబ్రకాష్, ఎన్సీసీ అదిరారి డాక్టర్ కెప్టెర్ రామకృష్ణ తదితరులు పా ల్గొన్నారు.