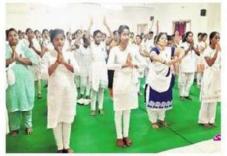

# EVENTORGANIZEDREPORT (2019-2020)

| Title of the Activity      | International Yoga Day                                                                                                                                                                                                                                                                                                  |
|----------------------------|-------------------------------------------------------------------------------------------------------------------------------------------------------------------------------------------------------------------------------------------------------------------------------------------------------------------------|
| Date of Activity Organized | 21.06.2019                                                                                                                                                                                                                                                                                                              |
| Name of Department         | NSS and Economics                                                                                                                                                                                                                                                                                                       |
| Chairmaran                 | Dr. S. Shobha Rani, Principal                                                                                                                                                                                                                                                                                           |
| Chairperson Co-ordinator   | Dr. K. Geetanjali, Sri S.V.S. Prasad                                                                                                                                                                                                                                                                                    |
| No. of Participants        | 410                                                                                                                                                                                                                                                                                                                     |
| Objective of the Activity  | <ol> <li>To develop the habit of meditation among the students.</li> <li>To promote good mental and physical health of students through Yoga.</li> </ol>                                                                                                                                                                |
| Programme report           | Yoga Day was celebrate by the students & Staff at VGDC(W) with great enthusiasm various asanas were demonstrated by Smt G. Naga saritha_and performed by the students simultaneously, the importance of these asanas were explained encouraged students to practice regular Yoga to remain fit & improve concentration. |
| Outcome of the Activity    | The importance and effects of Yoga on the health of the student is emphasized.                                                                                                                                                                                                                                          |

International Yoga Day – Students & Staff conducted Yoga Session at the campus.

ప్రభుత్వ మహిళాకళాలలో యోగా చేస్తున్న విద్యార్థినులు

ప్రభుత్వ మహిళాకళాలలో యోగా చేస్తున్న విద్యార్థినులు